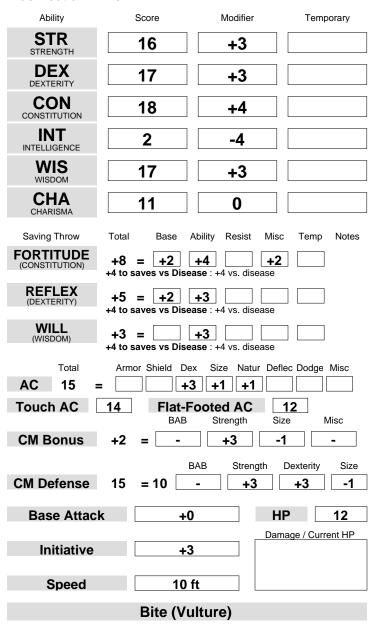

# Vulture - CL1 - CR 1 True Neutral Animal

Main hand: +4, 1d6+4

| Skill Name                 | Total             | Ability  | Ranks | Temp |
|----------------------------|-------------------|----------|-------|------|
| Acrobatics                 | +3                | DEX (3)  | -     |      |
| Speed greater/less th      | an 30 ft. : -8 to | jump     |       |      |
| Appraise                   | -4                | INT (-4) | -     |      |
| Bluff                      | +0                | CHA (0)  | -     |      |
| <sup>U</sup> Climb         | +3                | STR (3)  | -     |      |
| Diplomacy                  | +0                | CHA (0)  | -     |      |
| Disguise                   | +0                | CHA (0)  | -     |      |
| <sup>U</sup> Escape Artist | +3                | DEX (3)  | -     |      |
| <sup>U</sup> Fly           | +9                | DEX (3)  | 1     |      |
| Heal                       | +3                | WIS (3)  | -     |      |
| Intimidate                 | +0                | CHA (0)  | -     |      |
| Perception                 | +11               | WIS (3)  | -     |      |
| <sup></sup> ¶Ride          | +3                | DEX (3)  | -     |      |
| Sense Motive               | +3                | WIS (3)  | -     |      |
| <sup>U</sup> Stealth       | +7                | DEX (3)  | -     |      |
| Survival                   | +3                | WIS (3)  | -     |      |
| <sup>17</sup> Swim         | +3                | STR (3)  | -     |      |
|                            |                   |          |       |      |