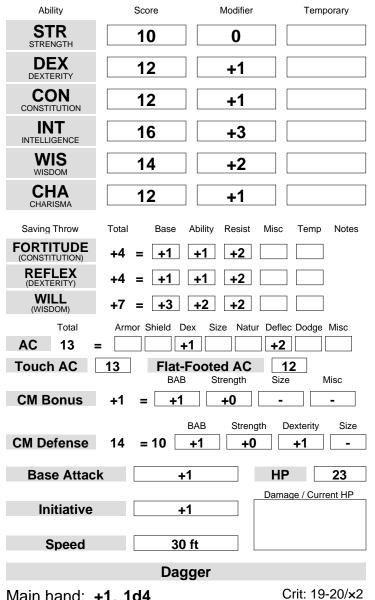

#### Female human (varisian) adept 3 - CR 1

Lawful Evil Humanoid (Human); Deity: **Asmodeus**; Age: **34**; Height: **5'6"**; Weight: **115lb.**; Eyes: **Brown**; Hair:

Black; Skin: Olive

Main hand: +1, 1d4
Ranged: +2, 1d4

| Skill Name                   | Total | Ability | Ranks | Temp |
|------------------------------|-------|---------|-------|------|
| <sup>U</sup> Acrobatics      | +2    | DEX (1) | 1     |      |
| Appraise                     | +4    | INT (3) | 1     |      |
| Bluff                        | +2    | CHA (1) | 1     |      |
| <sup>U</sup> Climb           | +0    | STR (0) | -     |      |
| Diplomacy                    | +2    | CHA (1) | 1     |      |
| Disguise                     | +2    | CHA (1) | 1     |      |
| <sup>U</sup> Escape Artist   | +1    | DEX (1) | -     |      |
| <sup>U</sup> Fly             | +1    | DEX (1) | -     |      |
| Heal                         | +2    | WIS (2) | -     |      |
| Intimidate                   | +1    | CHA (1) | -     |      |
| Perception                   | +4    | WIS (2) | 2     |      |
| <sup>0</sup> Ride            | +1    | DEX (1) | -     |      |
| Sense Motive                 | +5    | WIS (2) | 3     |      |
| <sup>0</sup> Sleight of Hand | +3    | DEX (1) | 2     |      |
| Spellcraft                   | +11   | INT (3) | 3     |      |
| <sup>U</sup> Stealth         | +1    | DEX (1) | -     |      |
| Survival                     | +2    | WIS (2) | -     |      |
| <sup>0</sup> Swim            | +2    | STR (0) | 2     |      |
| Use Magic Device             | +5    | CHA (1) | 2     |      |
|                              |       |         |       |      |

#### **Feats**

Combat Casting Elemental Focus (Fire) Magical Aptitude Simple Weapon Proficiency - All

#### **Special Abilities**

Arcane Familiar Nearby Deliver Touch Spells Through Familiar (Su) Empathic Link with Familiar (Su) Share Spells with Familiar

Rng: 10'

Light, P/S

#### **Spells & Powers**

Adept spells memorized (CL 3rd; concentration +5)
Melee Touch +1 Ranged Touch +2

**1st**—burning hands (DC 14), burning hands (DC 14), protection from good

Oth (at will)—light, purify food and drink (DC 12), read magic