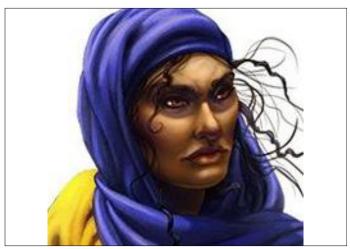

### The Blue Lady

## **Background**

A hostile Ossirian woman who wears a blue headscarf. Essentially a hedge witch, as she can cast several spells without any formal magical training. Prefers Burning Hands.

MOOD: Hostile